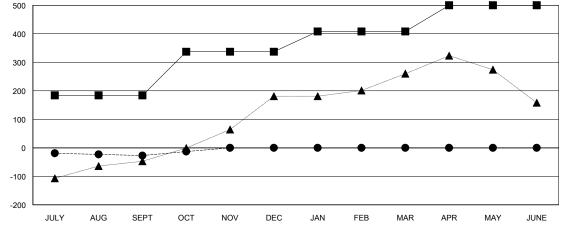

# LOCATION REP OF SRI LANKA

**GMT CA** 

| Clubs                 |               |           |               | Members               |                           |                         |                                              |
|-----------------------|---------------|-----------|---------------|-----------------------|---------------------------|-------------------------|----------------------------------------------|
| RESULTS FOR 2018-2019 |               |           |               | RESULTS FOR 2018-2019 |                           |                         |                                              |
| QUARTER               | NEW CLUB GOAL | NEW CLUBS | DROPPED CLUBS | QUARTER               | MEMBER GROWTH NET<br>GOAL | MEMBER GROWTH<br>ACTUAL | DROPPED MEMBERS ACTUAL (including transfers) |
| JULY/AUG/SEPT         | 5             | 0         | 2             | JULY/AUG/SEPT         | 184                       | 58                      | 73                                           |
| OCT/NOV/DEC           | 4             | 0         | 0             | OCT/NOV/DEC           | 153                       | 23                      | 7                                            |
| JAN/FEB/MAR           | 2             | 0         | 0             | JAN/FEB/MAR           | 71                        | 0                       | 0                                            |
| APR/MAY/JUNE          | 2             | 0         | 0             | APR/MAY/JUNE          | 92                        | 0                       | 0                                            |