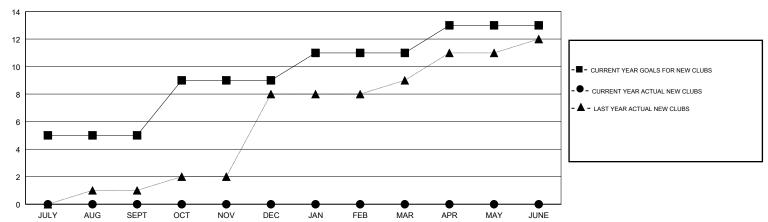

### GOALS AND ACTUAL NEW CLUBS CUMULATIVE

| DROPPED CLUBS: 2 |    |
|------------------|----|
| DROPPED MEMBERS  |    |
| DECEASED         | 4  |
| CLUB CANCELLED   | 23 |
| OTHER            | 53 |
| TOTAL            | 80 |